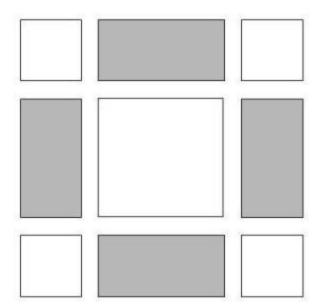

## Piece:

Use the 8.5" square as your center block. Piece borders as with a nine patch:

Repeat x 6 for each border. Bind and quilt. This is the simplified version of the 10-foot quilt, full step by step instructions posted to www.blockingcelever.com